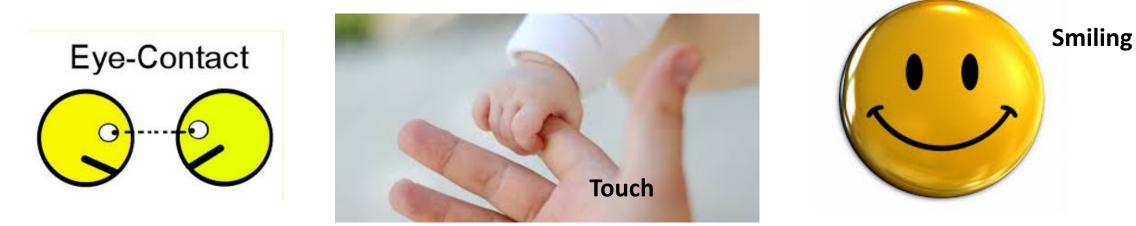

#### **Proxemics**

**Expectancy violations** 

THE greatest gift you can give to someone is your TIME.

Chronemics

- Beggars will try to establish eye contact first
- Speakers who avoid eye contact are perceived as less credible

• Eye contact usually enhances persuasion

#### **SMILING** has an immediate reaction

• Smiling conveys Warmth Attraction Liking Sincerity