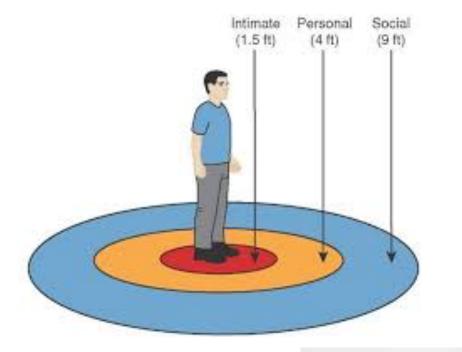

#### **Proxemics**

**Expectancy violations** 

THE greatest gift you can give to someone is your TIME.

Chronemics

- Beggars will try to establish eye contact first
- Speakers who avoid eye contact are perceived as less credible