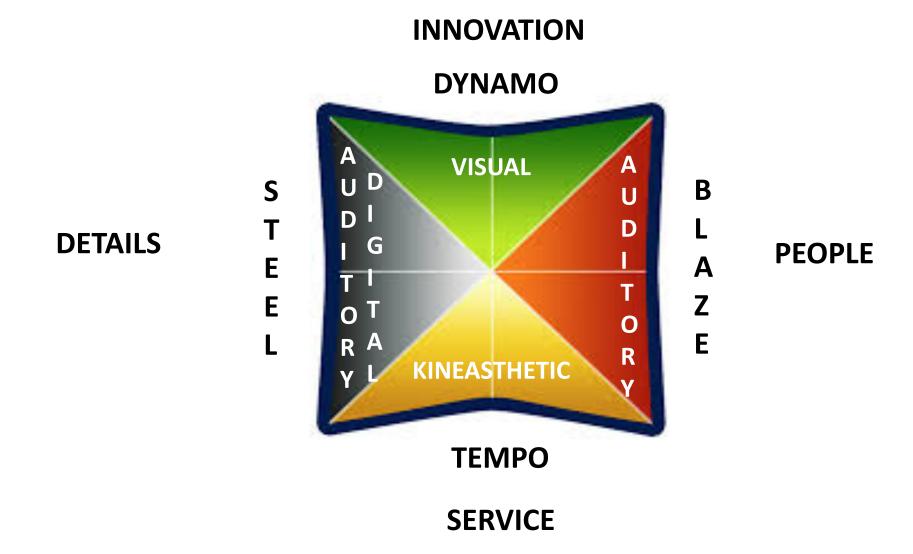

# The Representational System **PREFERENCE TEST**

**EXERCISE** 

#### **PREDICATE WORDS**

| VISUAL  | AUDITORY     | KINEASTHETIC | AUDITORY<br>DIGITAL |
|---------|--------------|--------------|---------------------|
| SEE     | HEAR         | FEEL         | SENSE               |
| VIEW    | LISTEN       | TOUCH        | EXPERIENCE          |
| APPEAR  | SOUNDS       | GET HOLD OF  | UNDERSTAND          |
| SHOW    | MAKE MUSIC   | CATCH ON     | LEARN               |
| FOCUSED | HARMONISE    | TURN AROUND  | DECIDE              |
| FLASH   | RINGS A BELL | HARD         | QUESTION            |
| VIVID   | RESONATES    | SENSATION    | KNOW                |

#### YOUR PERSONAL SUCCESS PRINCIPLE

### Identify your Natural Talent

Having a clear understanding of yourself and

your Natural talent

helps you

enjoy a healthy work-life balance and

achieve success and freedom.....

in both business and life