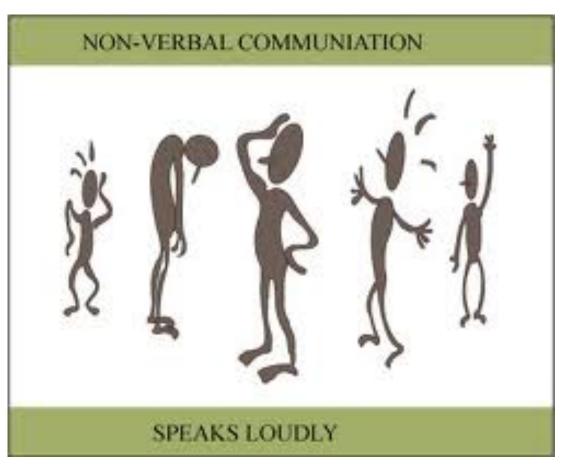

#### IMPORTANCE OF NON-VERBAL COMMUNCIATION

- Non verbal communication is powerful
- 65-95% of emotional meaning is carried via non verbal channels.

#### TYPES OF NON VERBAL COMMUNICATION