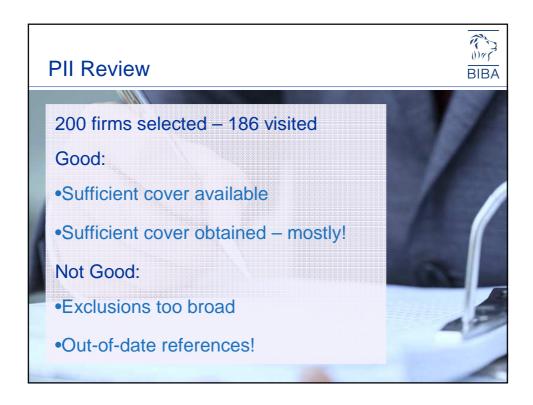

## Regulatory Hot Topics

# David Sparkes British Insurance Brokers' Association



### **Learning Objectives**



By the end of this session, attendees will be able to:

- •Identify some of the latest developments from the FCA
- •Understand the expectations on firms in these areas
- •Identify key EU developments that will affect our industry











#### Value Measures BIBA Aggregates and averages: Claims acceptance Firm Claims frequency Average claims pay-out rate Aviva 2.5% to 4.9% 90% to 92.4% £3,000 to £3,499 AXA 5% to 7.4% £2,500 to £2,999 80% to 84.9% Chubb / Ace 20% to 25% 97.5 to 100% £10,000 to £14,999 Ecclesiastical 7.5% to 9.9% 92.5% to 94.9% £3,000 to £3,499 £70,000 to £75,000 Hiscox Syndicates 5% to 7.4% 97.5 to 100% 97.5 to 100% £1,000 to £1,499 RSA 5% to 7.4% 2.5% to 4.9% 90% to 92.4% £2,000 to £2,499 Zurich









### **Insurance Product Information Documents**



- To enable better comparisons
- Replacing policy summaries?
- Developed with consumer business in mind
- Apply to commercial?

Final Report on Consultation Paper no.
16/007 on draft Implementing
Technical Standards concerning a
standardised presentation