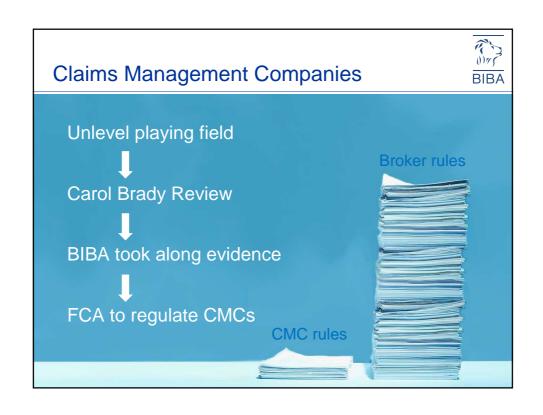

s British Insurance Brokers' Association



### **Learning Objectives**



By the end of this session, attendees will be able to:

- •Identify some of the latest developments from the FCA
- •Understand the expectations on firms in these areas
- •Identify key EU developments that will affect our industry











#### Value Measures BIBA Aggregates and averages: Claims acceptance Firm Claims frequency Average claims pay-out rate Aviva 2.5% to 4.9% 90% to 92.4% £3,000 to £3,499 AXA 5% to 7.4% £2,500 to £2,999 80% to 84.9% Chubb / Ace 20% to 25% 97.5 to 100% £10,000 to £14,999 Ecclesiastical 7.5% to 9.9% 92.5% to 94.9% £3,000 to £3,499 £70,000 to £75,000 Hiscox Syndicates 5% to 7.4% 97.5 to 100% 97.5 to 100% £1,000 to £1,499 RSA 5% to 7.4% 2.5% to 4.9% 90% to 92.4% £2,000 to £2,499 Zurich









### **Insurance Product Information Documents**



- To enable better comparisons
- Replacing policy summaries?
- Developed with consumer business in mind
- Apply to commercial?

Final Report on Consultation Paper no.
16/007 on draft Implementing
Technical Standards concerning a
standardised presentation format for
the Insurance Product Information
Document of the Insurance Distribution
Directive

















Images taken from @\_youhadonejob1 on Twitter

### Rule making and disclosure





Images taken from @\_youhadonejob1 on Twitter

### Learning Objectives - Recap



By the end of this session, attendees should be able to:

- •Identify some of the latest developments from the FCA
- •Understand the expectations on firms in these areas
- •Identify key EU developments that wil